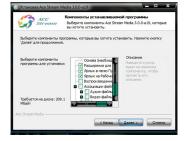

## http://acestream.org/

. Ace Stream has finished working in some browsers.

At installation choose the necessary components from the list:

Also uncheck the checkbox Association files, otherwise your PC video and audio files will be opened with the help of Ace Stream Media, and not the usual way for you. Checkbox "Run with Windows" choose at its discretion.