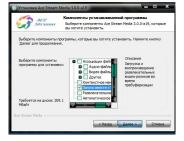

## http://acestream.org/

. Ace Stream has finished working in some browsers.

At installation choose the necessary components from the list:

Also uncheck the checkbox Association files, otherwise your PC video and audio files will be opened with the help of Ace Stream Media, and not the usual way for you. Checkbox "Run with Windows" choose at its discretion.